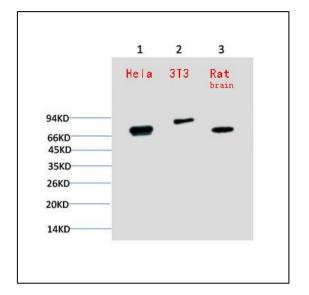

## Ubiquitin Mouse Monoclonal Antibody(6G6)

Western blot analysis of 1) Hela Cell Lysate, 2) 3T3 Cell Lysate, 3)

Rat Brain Tissue Lysate using Ubiquitin Mouse mAb diluted at

1:1000.