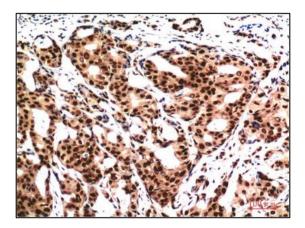

Immunohistochemical analysis of paraffin-embedded Human Breast

CarcinomaTissue using Ubiquitin Mouse mAb diluted at 1:200.